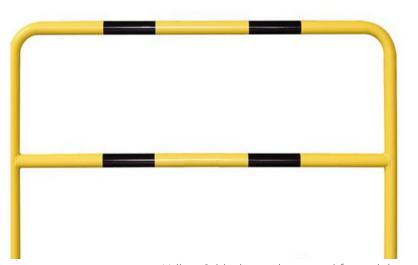

# TRAFFIC-LINE STEEL HOOP GUARDS

Yellow & black powder coated for visibility

Additional crossbar for reinforcing safety in dangerous high areas

Suitable for indoor use only

#### Finishes

- High strengh barriers
- Tough & durable steel
- Indoor use: Powder coated Yellow with black lines
- Highly visable

Yellow Galvanised