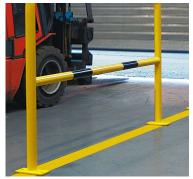

# TRAFFIC-LINE STEEL HOOP GUARDS

Yellow & black powder coated for visibility

Additional crossbar for reinforcing safety in dangerous high areas

Suitable for indoor use only

#### Specifications

- Allows for pedestrian segregation whilst proteting vulnerable areas
- Suitable for indoor use only
- Fully welded & strong construction
- 3 Widths available
- Wall mounted & Galvanised version available - Please Live Chat us