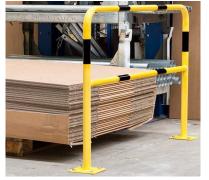

#### **Brief Description**

Our Traffic-Line Steel Hoop Guards are designed to protect expensive equipment, machinery, vehicles, electrics, water or gas valves. Ideal for application at entrances, exits, dangerous zones, loading docks, garages.

#### Specifications

- Allows for pedestrian segregation whilst proteting vulnerable areas
- Suitable for indoor use only
- Fully welded & strong construction
- 3 Widths available
- Wall mounted & Galvanised version available - Please Live Chat us